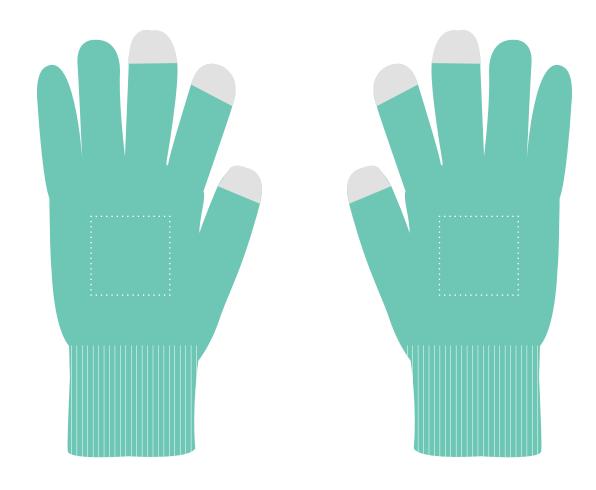

### **Glove Colour**

**Turquoise** 

Touchscreen Gloves - Turquoise Branding Method: Screen Printed

## **Logo Size**

35mm x 35mm